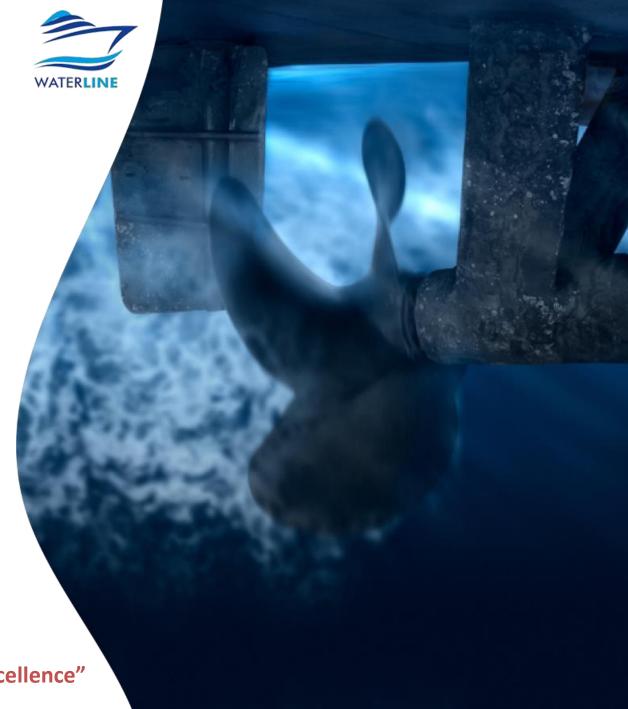

# UNDERWATER SERVICES, HULL INSPECTIONS & CLEANING

- Most effective hull cleaning machines.
- Enabling the operator to work his vessel at optimum levels without extra fuel burn and engine stress.
- Clean vessels and offshore structures efficiently