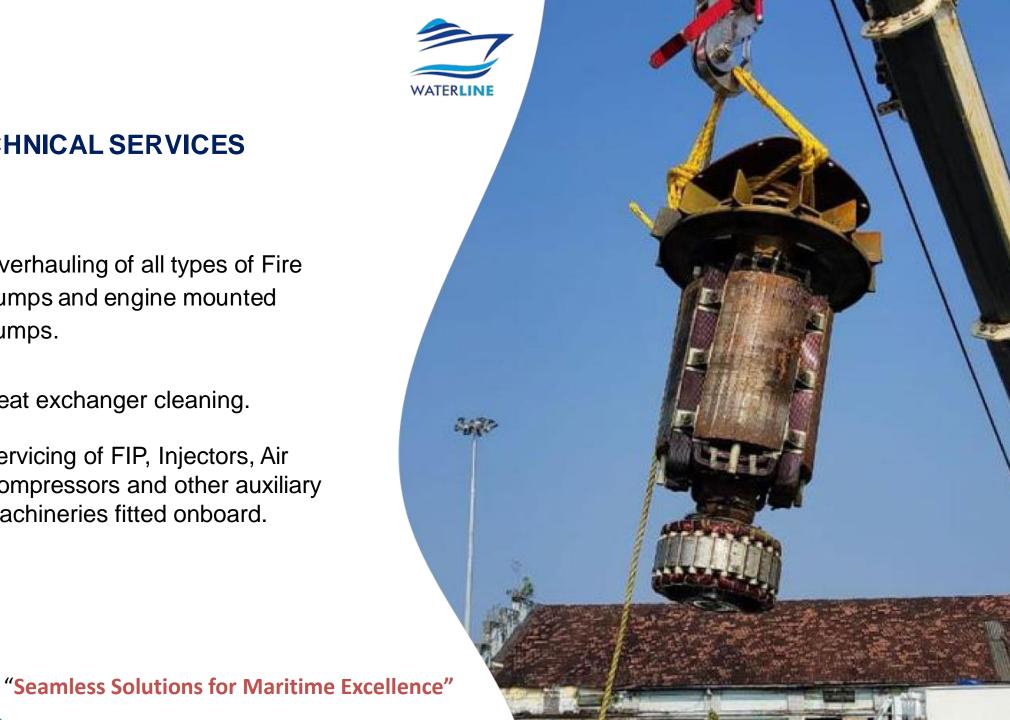

#### **TECHNICAL SERVICES**

- Overhauling of all types of Fire pumps and engine mounted pumps.
- Heat exchanger cleaning.
- Servicing of FIP, Injectors, Air Compressors and other auxiliary machineries fitted onboard.